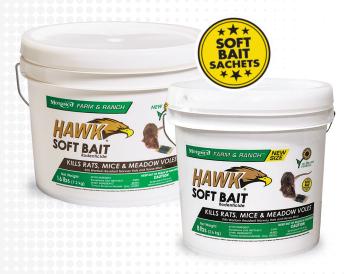

## **SOFT BAIT**

- Hawk Soft Bait, will perform head-to-head with any other soft bait
- Bait won't freeze, melt or mold
- Formulated with a blend of oils for superior palatability

| DESCRIPTION  | CASE PACK                     | ORDER CODE  |
|--------------|-------------------------------|-------------|
| 8 lbs. Pail~ | 2                             | 31208       |
| 16 lb. Pail~ | 1                             | 31276       |
|              | · · · · · · · · · · · · · · · | 10gm Sachet |