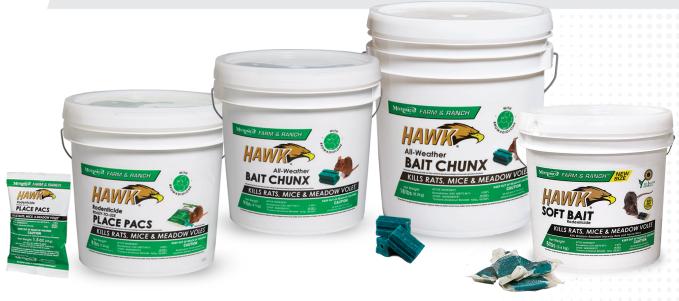

## All-Weather **BAIT CHUNX**

- Unique gnawing edges
- Weatherable & mold resistant
- Can be secured in a bait station

| DESCRIPTION  | CASE PACK | ORDER CODE    |
|--------------|-----------|---------------|
| 9 lb. Pail*  | 2         | 31270         |
| 18 lb. Pail* | 1         | 31218         |
|              | *1.0      | z. Bait Chunx |

#### Rodenticide PELLETED BAIT

- Palatable pellet formula
- Pre-measured place pacs
- Loose pellets for burrow baiting

| DESCRIPTION                  | CASE PACK | ORDER CODE                     |  |
|------------------------------|-----------|--------------------------------|--|
| 12 lb. Pail<br>Loose Pellets | 2         | 31155                          |  |
| 86ct Pail <sup>†</sup>       | 2         | 31186                          |  |
| 150ct Pail <sup>†</sup>      | 1         | 31165                          |  |
|                              | †1.5      | <sup>†</sup> 1.5 oz. Place Pac |  |

## MEAL BAIT

- Proven bait acceptance due to palatable meal formulation
- For difficult situations and when competing food sources are present

| DESCRIPTION | CASE PACK | ORDER CODE |
|-------------|-----------|------------|
| 50 lb. Box  | 1         | 31111      |
| 25 lb. Pail | 1         | 31125      |

## **SOFT BAIT**

- Hawk Soft Bait, will perform head-to-head with any other soft bait
- Bait won't freeze, melt or mold
- Formulated with a blend of oils for superior palatability

| DESCRIPTION  | CASE PACK                     | ORDER CODE  |
|--------------|-------------------------------|-------------|
| 8 lbs. Pail~ | 2                             | 31208       |
| 16 lb. Pail~ | 1                             | 31276       |
|              | · · · · · · · · · · · · · · · | 10gm Sachet |