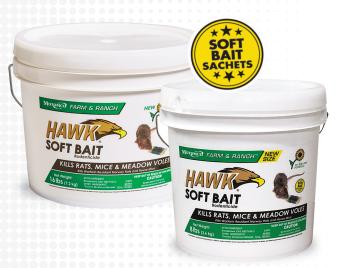

## **SOFT BAIT**

- Hawk Soft Bait, will perform head-to-head with any other soft bait
- Bait won't freeze, melt or mold
- Formulated with a blend of oils for superior palatability

| DESCRIPTION  | CASE PACK | ORDER CODE   |
|--------------|-----------|--------------|
| 8 lbs. Pail~ | 2         | 31208        |
| 16 lb. Pail~ | 1         | 31276        |
|              |           | ~10gm Sachet |