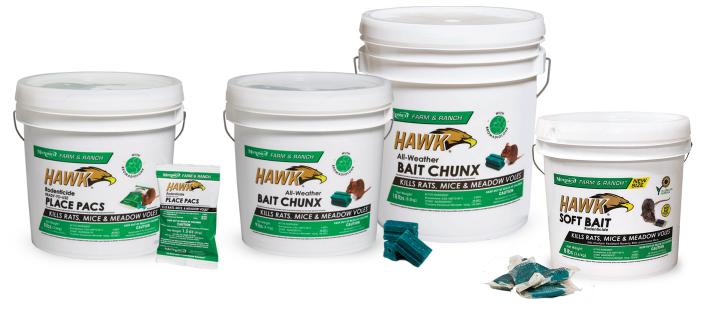

# PURCHASE 4 CASES GET 1 CASE FREE

HAWK® Baits: Chunx, Soft Bait, Pellets, Place Pacs, or Meal, of same product.

## All-Weather **BAIT CHUNX**

- Unique gnawing edges
- Weatherable & mold resistant
- Can be secured in a bait station

| DESCRIPTION  | CASE PACK | ORDER CODE    |
|--------------|-----------|---------------|
| 9 lb. Pail*  | 2         | 31270         |
| 18 lb. Pail* | 1         | 31218         |
|              | *1 0      | z. Bait Chunx |

#### Rodenticide PELLETED BAIT

- Palatable pellet formula
- Pre-measured place pacs
- Loose pellets for burrow baiting

| DESCRIPTION                  | CASE PACK                      | ORDER CODE |
|------------------------------|--------------------------------|------------|
| 12 lb. Pail<br>Loose Pellets | 2                              | 31155      |
| 86ct Pail <sup>†</sup>       | 2                              | 31186      |
| 150ct Pail <sup>†</sup>      | 1                              | 31165      |
|                              | <sup>†</sup> 1.5 oz. Place Pac |            |

#### **MEAL BAIT**

- Proven bait acceptance due to palatable meal formulation
- For difficult situations and when competing food sources are present

| DESCRIPTION | CASE PACK | ORDER CODE |
|-------------|-----------|------------|
| 50 lb. Box  | 1         | 31111      |
| 25 lb. Pail | 1         | 31125      |

## **SOFT BAIT**

- Hawk Soft Bait, will perform head-to-head with any other soft bait
- Bait won't freeze, melt or mold
- Formulated with a blend of oils for superior palatability

| DESCRIPTION  | CASE PACK | ORDER CODE   |
|--------------|-----------|--------------|
| 8 lbs. Pail~ | 2         | 31208        |
| 16 lb. Pail~ | 1         | 31276        |
|              |           | ~10gm Sachet |