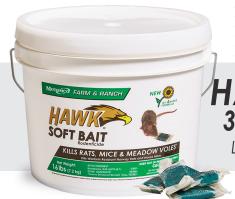

### **SOFT BAIT**

- Hawk Soft Bait, will perform head-to-head with any other soft bait
- · Bait won't freeze, melt or mold
- Formulated with a blend of oils for superior palatability

| CASE PACK | ORDER CODE |
|-----------|------------|
| 2         | 31208      |
| 1         | 31276      |
|           |            |