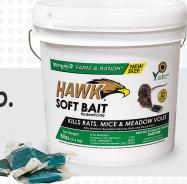

### **SOFT BAIT**

- Hawk Soft Bait, will perform head-to-head with any other soft bait
- · Bait won't freeze, melt or mold
- Formulated with a blend of oils for superior palatability

| CASE PACK | ORDER CODE |
|-----------|------------|
| 2         | 31208      |
| 1         | 31276      |
|           |            |