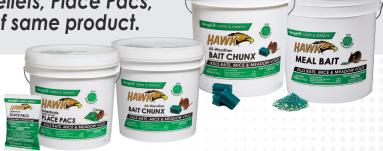

## All-Weather **BAIT CHUNX**

- Unique gnawing edges
- Weatherable & mold resistant
- Can be secured in a bait station

| DESCRIPTION  | CASE PACK | ORDER CODE   |
|--------------|-----------|--------------|
| 9 lb. Pail*  | 2         | 31270        |
| 18 lb. Pail* | 1         | 31218        |
|              | *1.0      | 7 Bait Chuny |

### Rodenticide PELLETED BAIT

- Palatable pellet formula
- Pre-measured place pacs
- Loose pellets for burrow baiting

| DESCRIPTION                  | CASE PACK        | ORDER CODE    |
|------------------------------|------------------|---------------|
| 12 lb. Pail<br>Loose Pellets | 2                | 31155         |
| 86ct Pail <sup>†</sup>       | 2                | 31186         |
| 150ct Pail <sup>†</sup>      | 1                | 31165         |
|                              | <sup>†</sup> 1.5 | oz. Place Pac |

#### **MEAL BAIT**

- Proven bait acceptance due to palatable meal formulation
- For difficult situations and when competing food sources are present

| DESCRIPTION | CASE PACK | ORDER CODE |
|-------------|-----------|------------|
| 50 lb. Box  | 1         | 31111      |
| 25 lb. Pail | 1         | 31125      |