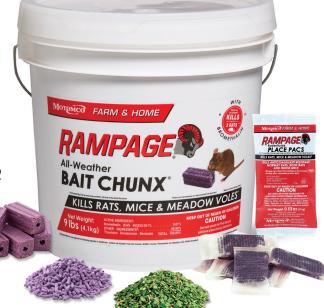

### All-Weather BAIT CHUNX

- Each 9 lb Pail of Rampage Bait Chunx kills up to 408 Rats or 1632 Mice\*
- ► Each 30gm placement (2 blocks) kills up to 3 rats\*
- ▶ Each block kills up to 6 mice\*
- A critical part of your bait rotation program

## PELLETED BAIT & PLACE PACS

- Place Pac protects bait from natural elements
- Keeps bait fresh while still releasing aroma to entice rodents
- Fits easily in tight areas