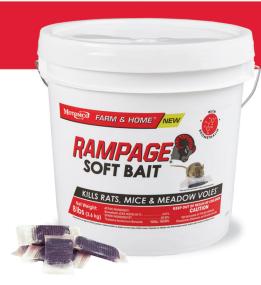

### **SOFT BAIT**

- ▶ An acute bait, RAMPAGE Soft Bait knocks rodent populations down to a manageable level
- Less bait required versus anticoagulants
- Palatable, oil -based formula won't freeze or melt
- ▶ 8g sachet, 454 sachets per pail