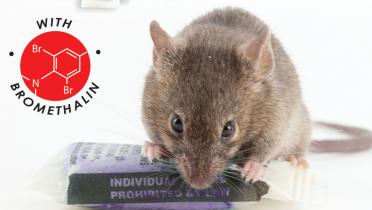

## RAMPAGE SOFT BAIT

A PREMIUM ACUTE
SOFT BAIT FOR
LIVESTOCK PRODUCERS

- Less bait required versus anticoagulants
- **■** Extensively researched and tested
- Manufacturing process ensures contact with sachet paper, maximizing bait acceptance
- Outstanding preservative package ensures bait won't freeze, mold or melt
- 8g sachet, 454 sachets per pail

KILLS RATS, MICE & MEA

THE WORLD LEADER IN RODENT CONTROL TECHNOLOGY®
3699 Kinsman Blvd., Madison, WI 53704 U.S.A. • (800) 418-9242
www.motomco.com

When infestations are high and rodent control is critical, trust RAMPAGE: a preferred Bromethalin bait with Poultry & Swine Producers